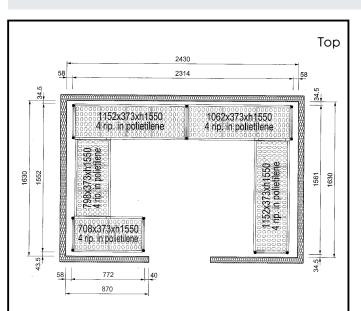

# Key Information:

| Uprights                     |         |
|------------------------------|---------|
| 137101 (CRS2416)             | 2       |
| External dimensions, Width:  | 708 mm  |
| External dimensions, Depth:  | 373 mm  |
| External dimensions, Height: | 1550 mm |
| Max loading weight:          | 2400 kg |
| Net weight:                  | 83 kg   |