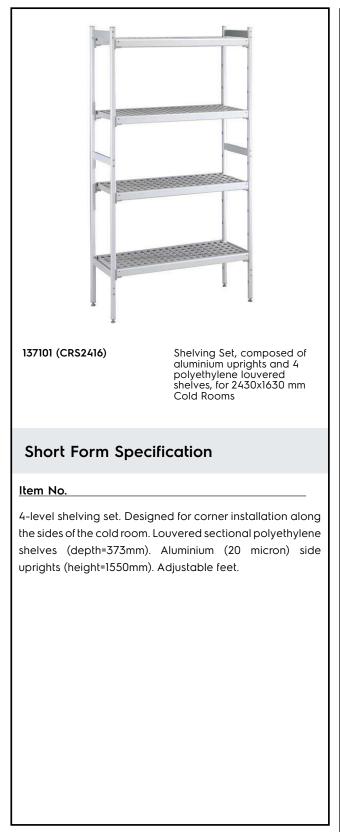

# FROFESSIONAL

Stainless Steel Preparation Aluminum Shelving Set for 2430x1630 mm cold rooms

| TEM #   |
|---------|
| MODEL # |
| NAME #  |
| SIS #   |
| AIA #   |
|         |

# **Main Features**

- Complete shelving system allows rapid and easy fixing of the shelves to the uprights.
- GN 1/1, GN 1/2 and GN 1/3 can be inserted into the frame.

### Construction

- Uprights and shelf frames constructed entirely in anodized aluminium (20 micron).
- 4 tiers.
- Shelves made by section of polyethylene tablets.
- Sectional polyethylene shelves are dishwasher safe.

# Key Information:

| Uprights                     |         |
|------------------------------|---------|
| 137101 (CRS2416)             | 2       |
| External dimensions, Width:  | 708 mm  |
| External dimensions, Depth:  | 373 mm  |
| External dimensions, Height: | 1550 mm |
| Max loading weight:          | 2400 kg |
| Net weight:                  | 83 kg   |